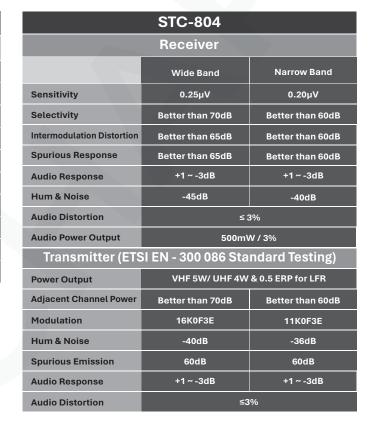

## **Specifications**

| STC-804               |                                       |     |
|-----------------------|---------------------------------------|-----|
| General               | VHF                                   | UHF |
| Frequency Range       | 136-174/ 400-470/ 446-446.2MHz or LFR |     |
| No. of Channel        | 128 Channels                          |     |
| Channel Spacing       | Wide Band 25KHz, Narrow band 12.5 KHz |     |
| Phase-locked Step     | 5KHz                                  |     |
| Operating Voltage     | 7.4V DC                               |     |
| Capacity Battery Life | 2600 mAh                              |     |
| Operating Temperature | -10°C to +55°C                        |     |
| Frequency Stability   | ±0.5ppm                               |     |
| Size (W X H X D)      | 60 X 119 X 35mm (Including Battery)   |     |
| Weight (Net Weight)   | 230gm (Including Battery & Antenna)   |     |