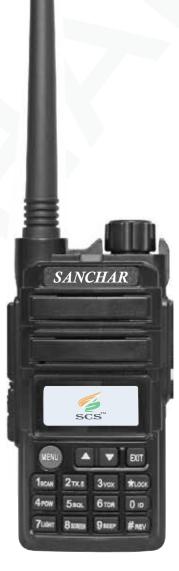

## STC-804 Dual

VHF/ UHF/ License Free Handheld Radio ETA-SD-20210705359

- ANI
- PTT ID Encode
- Keypad Lock
- Talk-around
- LCD Display
- Low Battery Alert
- Battery Strength Bar
- Selective Call Decode
- Busy Channel Lock Out
- DTMF Encode or Decode
- VOX for Hands-Free Operation
- Channel Scanning with Call Quieting Facility

**STC-804** portable two-way analog radio has superior audio quality, outstanding coverage, long-lasting battery life and more connects your workforce efficiently and has the flexibility to grow with your business. **STC-804** portables provide the features and performance needed for a wide range of workplaces. Whatever your needs, **STC-804** provides a simple, reliable, cost-effective communication solution to help work crews connect, coordinate and collaborate to get the job done right. Improve the efficiency of your operation with easy-to-use voice communication.

## STC-804 Dual

## VHF/ UHF/ License Free Handheld Radio