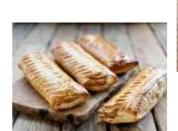

# Pies, Sausage Rolls & Catering Packs

#### **SAVOURIES**

| CODE | PRODUCT                    |
|------|----------------------------|
| 1350 | Scotch Pie                 |
| 1357 | Steak Pie                  |
| 1360 | Chicken and Mushroom Pie   |
| 1361 | Chicken Curry Pie          |
| 1370 | Bean and Potato Pie        |
| 1376 | Haggis Pie                 |
| 1378 | Macaroni Pie               |
| 1352 | Large Sausage Roll         |
| 1375 | Small Sausage Roll         |
| 1373 | Small Sausage Roll x 12    |
| 1379 | Cocktail Sausage Roll x 12 |
| 1381 | Cocktail Sausage roll x 24 |
| 1365 | Cornish Pasty              |
| 1368 | Cheese and Onion Pasty     |