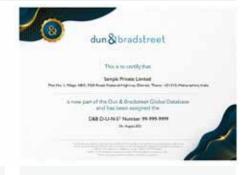

### D&B D-U-N-S Registered (for Websites)

The D&B D-U-N-S® Registered seal is an electronic mark displayed on your website. A click on the D&B D-U-N-S® Registered seal displays information about your company that has been verified and validated by Dun & Bradstreet. This seal lets potential customers, suppliers, business partners and all those who visit your website, know that your business is credible.

### D&B D-U-N-S Profile Anywhere (Floating Seal)

The D&B D-U-N-S® Profile Anywhere is an "offline" seal image embedded with your company name, with a simple hyperlink. You can add the seal in your email signatures, or documents and presentations. When a recipient of the seal clicks the offline seal, your D&B verified business profile opens in a web browser.